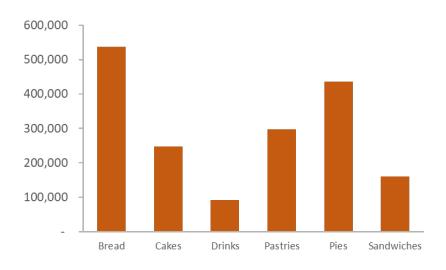

### Revenue (\$) by product category

| Product    | Apr     | May     | Jun     | Jul     | Aug     | Sep     |
|------------|---------|---------|---------|---------|---------|---------|
| Pastries   | 46,538  | 42,522  | 54,451  | 49,422  | 50,647  | 53,740  |
| Pies       | 78,791  | 77,237  | 61,692  | 69,500  | 76,423  | 71,843  |
| Sandwiches | 25,336  | 22,878  | 25,351  | 29,376  | 29,147  | 27,778  |
| Cakes      | 35,882  | 40,243  | 42,133  | 34,118  | 46,923  | 48,251  |
| Drinks     | 19,267  | 15,162  | 18,508  | 10,365  | 14,459  | 13,595  |
| Bread      | 84,939  | 92,574  | 90,355  | 88,447  | 86,253  | 94,410  |
| Total      | 290,753 | 290,616 | 292,490 | 281,228 | 303,852 | 309,617 |