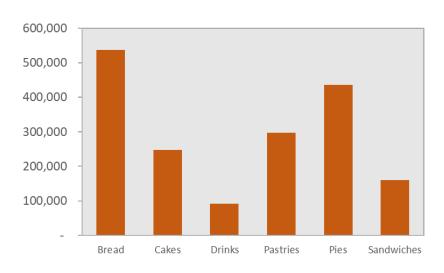

### Revenue (\$) by product category

| Product    | Apr     | May     | Jun     | Jul     | Aug     | Sep     |
|------------|---------|---------|---------|---------|---------|---------|
| Pastries   | 46,538  | 42,522  | 54,451  | 49,422  | 50,647  | 53,740  |
| Pies       | 78,791  | 77,237  | 61,692  | 69,500  | 76,423  | 71,843  |
| Sandwiches | 25,336  | 22,878  | 25,351  | 29,376  | 29,147  | 27,778  |
| Cakes      | 35,882  | 40,243  | 42,133  | 34,118  | 46,923  | 48,251  |
| Drinks     | 19,267  | 15,162  | 18,508  | 10,365  | 14,459  | 13,595  |
| Bread      | 84,939  | 92,574  | 90,355  | 88,447  | 86,253  | 94,410  |
| Total      | 290,753 | 290,616 | 292,490 | 281,228 | 303,852 | 309,617 |