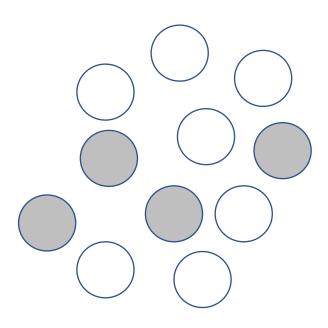

### PRINCIPLE OF SIMILARITY

### PRINCIPLE OF SIMILARITY

| Product    | Jan     | Feb     | Mar     | Apr     | May     | Jun     | Jul     | Aug     | Sep     | Oct     | Nov     | Dec     |
|------------|---------|---------|---------|---------|---------|---------|---------|---------|---------|---------|---------|---------|
| Pastries   | 43,767  | 41,044  | 56,031  | 46,538  | 42,522  | 54,451  | 49,422  | 50,647  | 53,740  | 47,650  | 40,133  | 47,419  |
| Pies       | 71,493  | 68,378  | 61,093  | 78,791  | 77,237  | 61,692  | 69,500  | 76,423  | 71,843  | 69,095  | 70,519  | 64,737  |
| Sandwiches | 25,025  | 22,373  | 23,910  | 25,336  | 22,878  | 25,351  | 29,376  | 29,147  | 27,778  | 22,174  | 29,831  | 24,222  |
| Cakes      | 47,293  | 35,268  | 33,451  | 35,882  | 40,243  | 42,133  | 34,118  | 46,923  | 48,251  | 34,934  | 46,384  | 38,737  |
| Drinks     | 18,170  | 11,145  | 15,687  | 19,267  | 15,162  | 18,508  | 10,365  | 14,459  | 13,595  | 18,146  | 17,142  | 14,569  |
| Bread      | 90,171  | 99,748  | 92,453  | 84,939  | 92,574  | 90,355  | 88,447  | 86,253  | 94,410  | 91,710  | 98,110  | 82,758  |
| Total      | 295,919 | 277,956 | 282,625 | 290,753 | 290,616 | 292,490 | 281,228 | 303,852 | 309,617 | 283,709 | 302,119 | 272,442 |